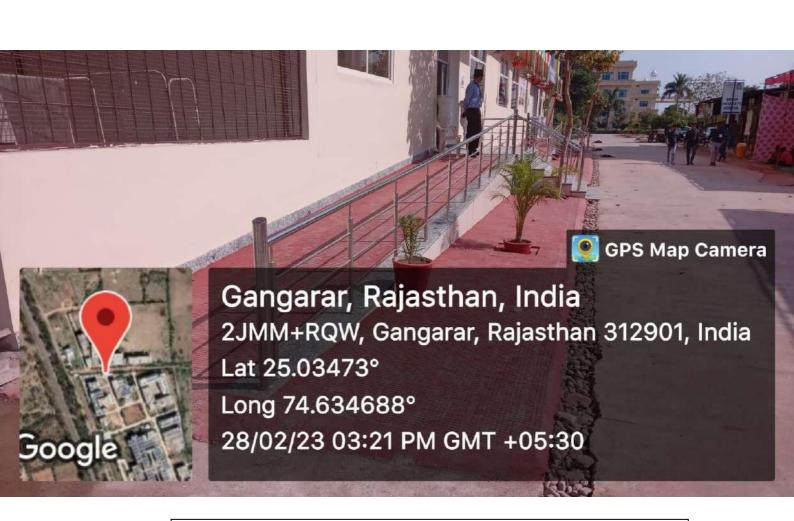

Security and Ramp with railing at Mewar University Campus

## **Ramp with railing for Easy Access**