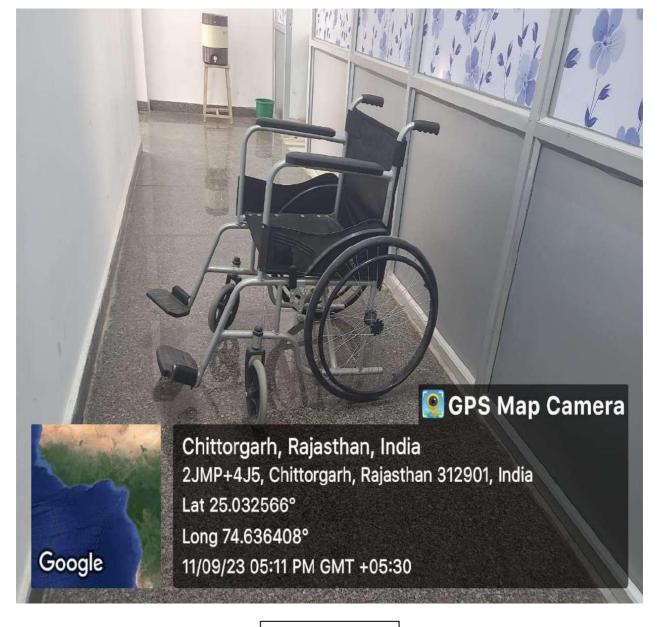

**Tactile Path** 

**Tactile Path** 

Wheel Chair

Divyangjan Friendly Washrooms

Chittorgarh, RJ, India

Gangrar, Chittorgarh, 312901, RJ, India Lat 25.032507, Long 74.636251 06/27/2023 11:49 GMT+05:30 Note : Captured by GPS Map Camera