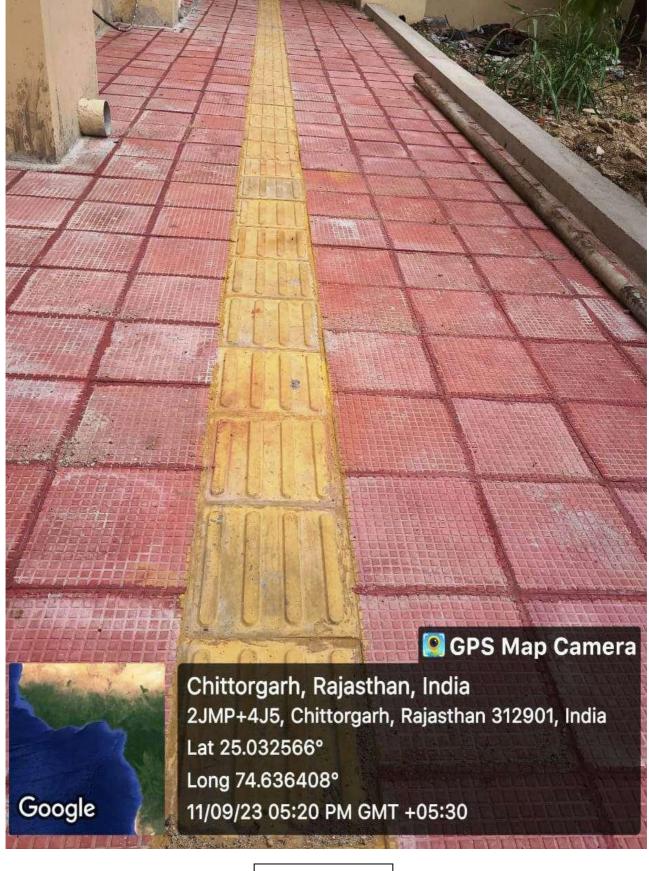

**Tactile Path** 

**Tactile Path** 

Wheel Chair

Divyangjan Friendly Washrooms

Chittorgarh, RJ, India

Gangrar, Chittorgarh, 312901, RJ, India Lat 25.032507, Long 74.636251 06/27/2023 11:49 GMT+05:30 Note : Captured by GPS Map Camera