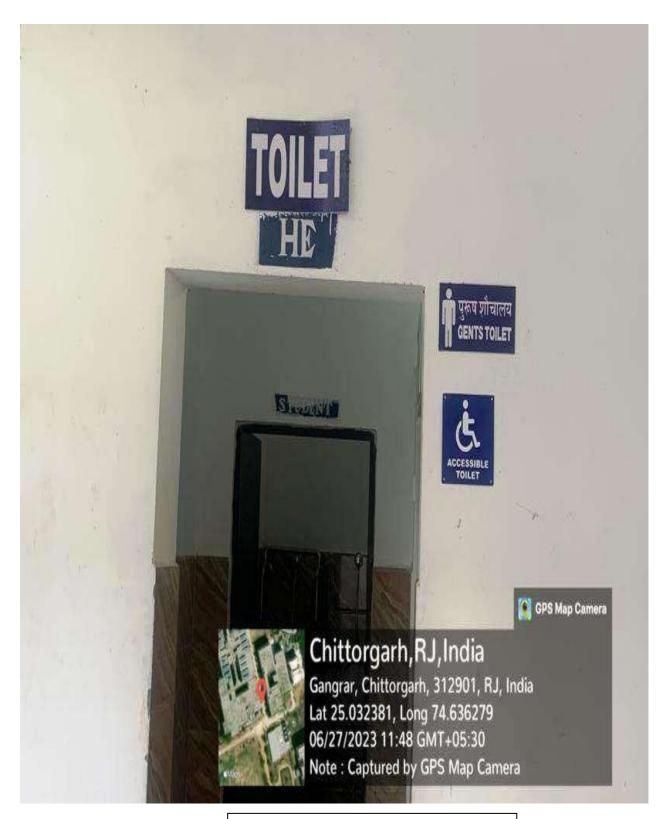

Security and Ramp with railing at Mewar University Campus



## **Ramp with railing for Easy Access**

## 💽 GPS Map Camera

JSE EXIT

LIFT



Chittorgarh, Rajasthan, India 2JMP+675, Chittorgarh, Rajasthan 312901, India Lat 25.032696° Long 74.635632° 28/02/23 03:18 PM GMT +05:30

Lift facility (Mewar University Hospital)



Lift facility (Mewar University Administration Building)



Lift facility (Engineering Block)



•



Chittorgarh, Rajasthan, India 2JMP+4J5, Chittorgarh, Rajasthan 312901, India Lat 25.032566° Long 74.636408° 11/09/23 05:22 PM GMT +05:30

**Tactile Path** 



**Tactile Path** 



Wheel Chair



Divyangjan Friendly Washrooms





Chittorgarh, RJ, India

Gangrar, Chittorgarh, 312901, RJ, India Lat 25.032507, Long 74.636251 06/27/2023 11:49 GMT+05:30 Note : Captured by GPS Map Camera

Divyangjan Friendly Washrooms