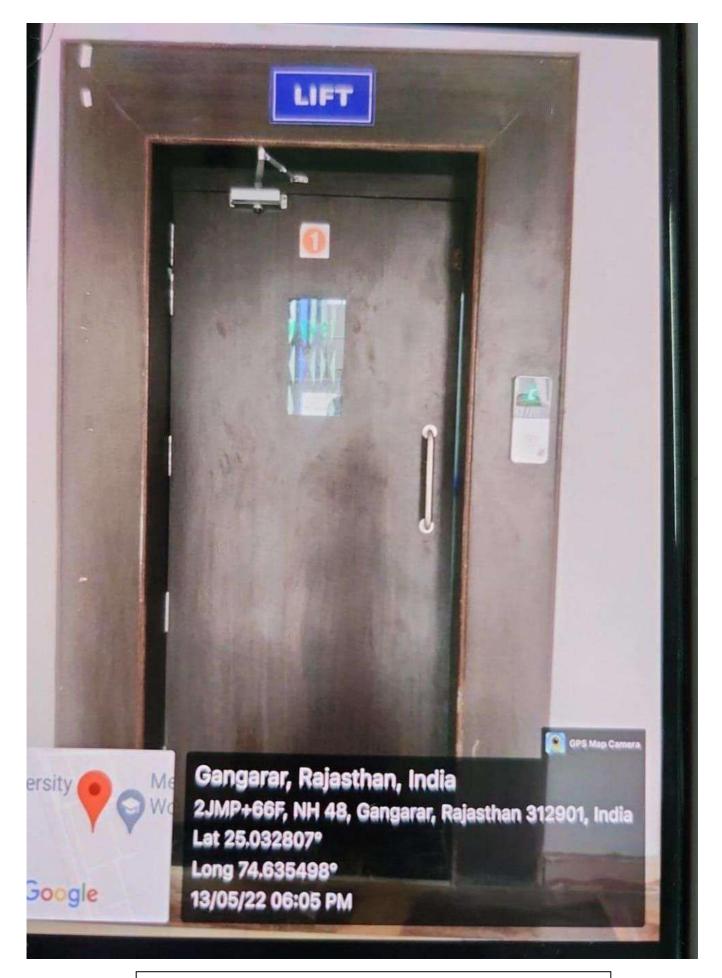

## 💽 GPS Map Camera

JSE EXIT

LIFT

Chittorgarh, Rajasthan, India 2JMP+675, Chittorgarh, Rajasthan 312901, India Lat 25.032696° Long 74.635632° 28/02/23 03:18 PM GMT +05:30

Lift facility (Mewar University Hospital)