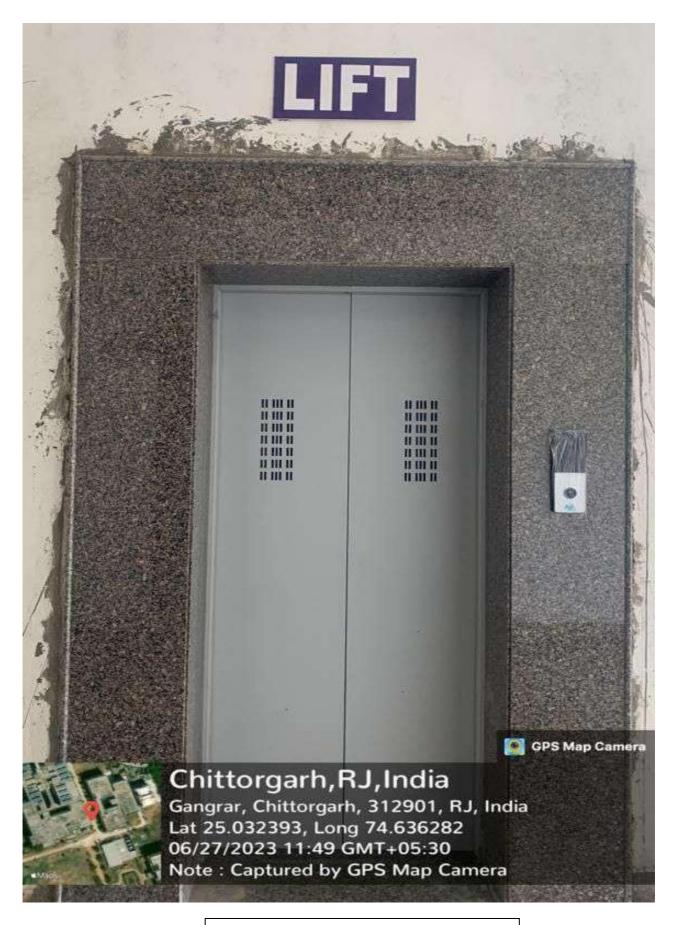

Lift facility (Mewar University Administration Building)

Lift facility (Engineering Block)

•

Chittorgarh, Rajasthan, India 2JMP+4J5, Chittorgarh, Rajasthan 312901, India Lat 25.032566° Long 74.636408° 11/09/23 05:22 PM GMT +05:30